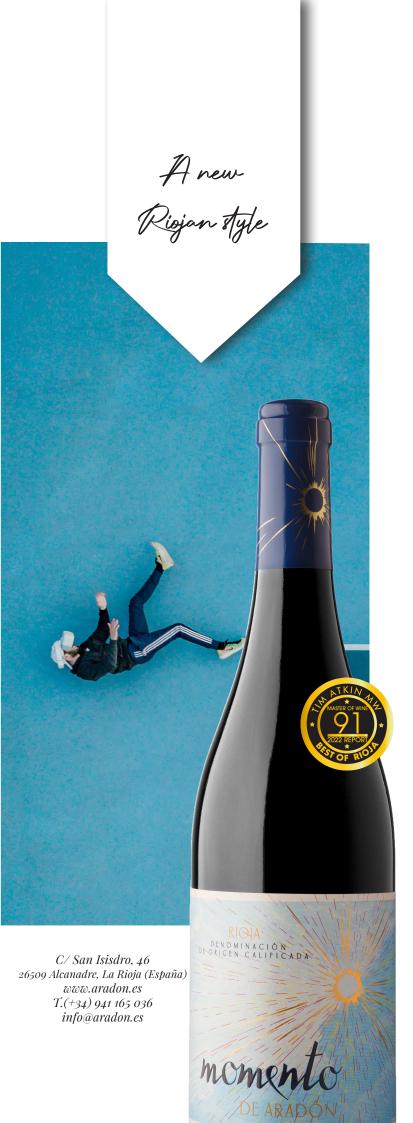

# PARCELAS RANGE WINE 14,5% vol. D.O. Calificada Rioja

#### VARIETIES:

70% Tempranillo, 15% Garnacha & 15% Graciano. Momento is part of the Parelas de Aradón range of wines.

# PRESENTATION:

75cl bottles in cases of 6 bottles

# **TASTING NOTES:**

Prepare yourself to be surprised by this **new Riojan style**; full of personality and unabashedly young, with each sip charming and beguiling your senses. On the nose both **maturity and youth** are prominent. Reminiscent of **red fruits**, with **wild hints**. On the palate, the wine's texture, warmth and **freshness** all call for just one more sip.

Neither young nor crianza, only Momento.

## **PAIRING:**

A versatile wine, to be drunk on its own or as an accompaniment. The ideal companion for pasta, chicken, pizza, luncheon and cured meats, tapas and appetizers.

AWARED WITH 91 TIM ATKIN POINTS