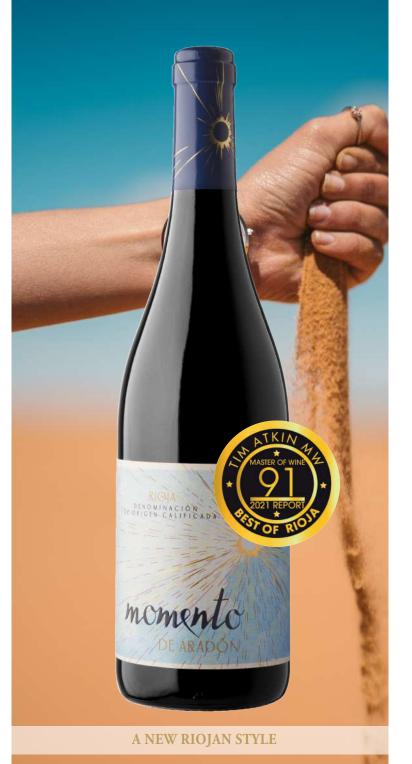

#### **PAIRING:**

A versatile wine, to be drunk on its own or as an accompaniment. The ideal companion for pasta, chicken, pizza, luncheon and cured meats, tapas and appetizers.

AWARDED 91 TIM ATKIN POINTS.